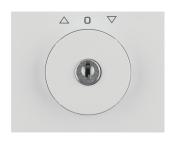

## Key can be removed in 0 position, Berker K.1

Technical features

#### Use

Differentiation characteristic 3 - Sales Key can be removed in 0 position