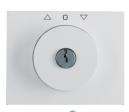

## product sheet 1079720900

3

| Instructions                             |                                   |
|------------------------------------------|-----------------------------------|
| Main design line                         | Berker K.1                        |
| Identification                           |                                   |
| - with 2 keys                            |                                   |
| Safety                                   |                                   |
| Differentiation characteristic 3 - Sales | Key can be removed in 3 positions |
| Use                                      |                                   |
| Installation mode                        | for screw fastening               |
| Installation, mounting                   |                                   |
| Surface appearance                       | glossy                            |
| Material                                 | thermoplastic                     |
| RAL colour                               | RAL 9010 - Pure white             |
| Colour                                   | white                             |
| Colour of design line                    | polar white                       |
| Materials                                |                                   |
| Technical features                       |                                   |

- When ordering several articles those do all have identical lockings.

Key can be removed in 3 positions, Berker K.1