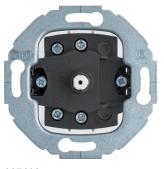

## product sheet 387603

387603

þ

| Type of control unit     | Short thumb-gri                          |
|--------------------------|------------------------------------------|
| Fixing mode              | flush-mountin                            |
| Configuration            |                                          |
| - Off/change-over        |                                          |
| Controls and indicators  |                                          |
| - No                     |                                          |
| Main electrical features |                                          |
| Nominal voltage          | 250                                      |
| Rated voltage            | 250 V A                                  |
| Rated current            | 10 A                                     |
| Electric current         |                                          |
| Switching current        | 10 AX (100 W Self Ballasted Lamp (SBL    |
| Materials                |                                          |
| Material                 | Plastic/met                              |
| Dimensions               |                                          |
| Depth                    | 42 mi                                    |
| Height                   | 71 mi                                    |
| Width                    | 71 mi                                    |
| Installation, mounting   |                                          |
| Installation mode        | with spreader claw                       |
| Connection               |                                          |
| Type of connection       | Screw connectio                          |
| - with screw terminals   |                                          |
| Equipment                |                                          |
| - without neon lamp      |                                          |
| Safety                   |                                          |
| Protection index IP      | IP2                                      |
| Identification           |                                          |
| Appliance switch type    | Ν                                        |
| Main design line         | Serie 1930/Glas/R.classi                 |
| Secondary design line(s) | Serie 1930, Serie Glass, Series R.classi |