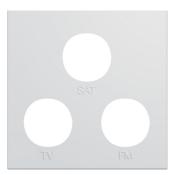

## WXD256B

## Rocker for TV+FM+SAT socket gallery 2 modules pure-white

## **Technical characteristics**

| Architecture                                 |                         |
|----------------------------------------------|-------------------------|
| Fixing mode                                  | Clipped                 |
| Connectivity                                 |                         |
| Outlet                                       | with straight outlet    |
| Dimensions                                   |                         |
| Depth                                        | 8.4 mm                  |
| Height                                       | 45 mm                   |
| Width                                        | 45 mm                   |
| Capacity