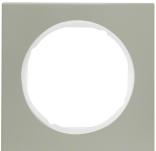

## product sheet 10112214

10112214

| Frame 1gang Berker R.3, stainless steel/polar | white                                        |
|-----------------------------------------------|----------------------------------------------|
| Technical features                            |                                              |
| Architecture                                  |                                              |
| Technical version                             |                                              |
| Capacity                                      |                                              |
| Number of sockets                             |                                              |
| Materials                                     |                                              |
| Colour of design line                         | stainless steel/pola                         |
| Colour                                        | stainles                                     |
| Colour                                        | stainless steel                              |
| RAL colour                                    | RAL 9022 - Pearl lig                         |
| Material                                      | stainles                                     |
| Surface appearance                            |                                              |
| Type of surface treatment                     | uni                                          |
| Dimensions                                    |                                              |
| Depth                                         | g                                            |
| Height                                        | 81                                           |
| Width                                         | 81                                           |
| Installation, mounting                        |                                              |
| Installation mode                             | for vertical and horizontal mounting,<br>fas |
| Safety                                        |                                              |
| Protection index IP                           |                                              |
| Identification                                |                                              |
| Main design line                              | Berl                                         |