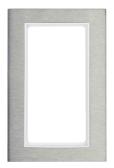

## product sheet 13093609

metal brushed

stainless steel

matt

brushed

9,6 mm

146 mm

95 mm

## Frame with large cut-out Berker B.7, Stainless steel/polar white matt, metal brushed

Material / workmanship

Type of surface treatment

- stainless steel surface, brushed transversely

Surface appearance

Installation, mounting