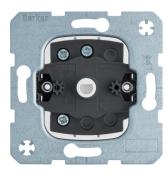

#### **Modul-inserts**

**Technical features** 

#### Architecture

Type of control unit Key

#### **Functions**

- with push lock function

## Configuration

- with neutral position

### Identification

Application, usage Blind control
Main design line Modul-inserts