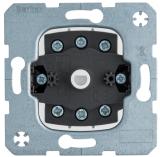

## product sheet 385203

Modul-inserts

Technical features

| Type of control unit                            |                                      |
|-------------------------------------------------|--------------------------------------|
| Functions                                       |                                      |
| - with push lock function                       |                                      |
| Configuration                                   |                                      |
| - with neutral position                         |                                      |
| Main electrical features                        |                                      |
| Nominal voltage                                 | 25                                   |
| Rated voltage                                   | 250 V                                |
| Rated current                                   | 10                                   |
| Electric current                                |                                      |
| Switching current                               | 10 AX (100 W Self Ballasted Lamp (Sl |
| Materials                                       |                                      |
| Material                                        | Plastic/m                            |
| Dimensions<br>Depth                             | 33                                   |
| Height                                          | 71                                   |
| Width                                           | 71                                   |
| Installation, mounting                          |                                      |
| Installation mode                               | for screw faster                     |
| Connection                                      |                                      |
| - with screw terminals                          |                                      |
| Equipment                                       |                                      |
| - the centre plate used determines the function | of switch or push-button             |
| Safety                                          |                                      |
| Protection index IP                             |                                      |
| Identification                                  |                                      |
| Application, usage                              | Blind cor                            |
| , application, adage                            |                                      |