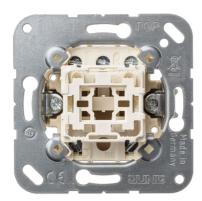

### 531-41 U

## 1-gang multi push-button 10 A / 250 V ~ (insert)

with screw terminals for rigid and flexible wires up to 2.5 mm<sup>2</sup>

without claws: ref.-no. with additional "E", e.g.: 531-41 EU

When the upper or lower half of the rocker is actuated, two contacts are closed simultaneously.

#### Version

1-pole, 2-way push-button with 2 x 2 NO contacts, rocker in neutral position