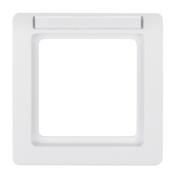

## Frame 1gang with labelling field, Berker Q.1, polar white velvety

**Technical features** 

| Arc |  |  |
|-----|--|--|
|     |  |  |
|     |  |  |

Technical version 1gang

## Use

Differentiation characteristic 1 - Sales with labelling field

# Instructions

Information text Labelling field height arranged for P-touch strips 6