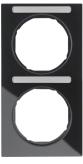

10122225

| Technical features                       |                                                    |
|------------------------------------------|----------------------------------------------------|
| Architecture                             |                                                    |
| Technical version                        | 2gang vertic                                       |
| Capacity                                 |                                                    |
| Number of sockets                        |                                                    |
| Materials                                |                                                    |
| Colour of design line                    | blad                                               |
| Colour                                   | bla                                                |
| Colour                                   | blac                                               |
| RAL colour                               | RAL 9005 - Jet blad                                |
| Material                                 | thermoplast                                        |
| Surface appearance                       | gloss                                              |
| Type of surface treatment                | untreate                                           |
| Dimensions<br>Depth                      | 9,9 m                                              |
| Height                                   | 151,7 m                                            |
| Width                                    | 80,7 m                                             |
| Installation, mounting                   |                                                    |
| Installation mode                        | clamp fastenir                                     |
| Use                                      |                                                    |
| Differentiation characteristic 1 - Sales | with labelling fie                                 |
| Safety                                   |                                                    |
| Protection index IP                      | IP2                                                |
| Identification                           |                                                    |
| Main design line                         | Berker R                                           |
| Instructions                             |                                                    |
|                                          | Labelling field height arranged for P-touch strips |