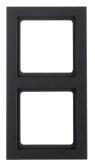

10126096

| Frame 2gang Berker Q.3, anthracite velvety, lacquered |  |
|-------------------------------------------------------|--|
|                                                       |  |

| Architecture              |                                                     |
|---------------------------|-----------------------------------------------------|
| Technical version         | 2g                                                  |
| Capacity                  |                                                     |
| Number of sockets         |                                                     |
| Materials                 |                                                     |
| Colour of design line     | anthra                                              |
| Colour                    | chard                                               |
| Colour                    | anthracite charcoal g                               |
| RAL colour                | RAL 7021 - Black g                                  |
| Material / workmanship    | lacque                                              |
| Material                  | duropla                                             |
| Surface appearance        | vel                                                 |
| Type of surface treatment | Pair                                                |
| Dimensions                |                                                     |
| Depth                     | 9,9                                                 |
| Height                    | 80,5                                                |
| Width                     | 151,5                                               |
| Installation, mounting    |                                                     |
| Installation mode         | for vertical and horizontal mounting, cla<br>faster |
| Safety                    |                                                     |
| Protection index IP       | 1                                                   |
| Identification            |                                                     |
| Main design line          | Berker                                              |