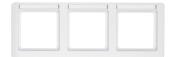

## Frame 3gang horizontal with labelling field, Berker Q.1, polar white velvety

Technical features

| Capacity                                 |                                          |
|------------------------------------------|------------------------------------------|
| Number of sockets                        | 3                                        |
| Materials                                |                                          |
| Colour of design line                    | polar white                              |
| Colour                                   | polarwhite                               |
| Colour                                   | white                                    |
| RAL colour                               | RAL 9010 - Pure white                    |
| Material                                 | duroplastic                              |
| Surface appearance                       | velvety                                  |
| Type of surface treatment                | untreated                                |
| Dimensions                               |                                          |
| Depth                                    | 9,9 mm                                   |
| Height                                   | 80,5 mm                                  |
| Width                                    | 222,5 mm                                 |
| Installation, mounting                   |                                          |
| Installation mode                        | clamp fastening, for horizontal mounting |
| Use                                      |                                          |
| Differentiation characteristic 1 - Sales | with labelling field                     |
| Safety                                   |                                          |
| Protection index IP                      | IP20                                     |
| Identification                           |                                          |
| Main design line                         | Berker Q.1                               |
|                                          |                                          |

Labelling field height arranged for P-touch strips 6