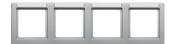

## Frame 4gang horizontal with labelling field, Berker Q.1

Technical features

## Architecture

| Technical version                        | 4gang horizontal                                     |
|------------------------------------------|------------------------------------------------------|
| Capacity                                 |                                                      |
| Number of sockets                        | 4                                                    |
| Materials                                |                                                      |
| Colour                                   | aluminium                                            |
| Colour                                   | aluminium optics                                     |
| RAL colour                               | RAL 9006 - White aluminium                           |
| Material / workmanship                   | lacquered                                            |
| Material                                 | duroplastic                                          |
| Surface appearance                       | velvety                                              |
| Type of surface treatment                | Painted                                              |
| Dimensions                               |                                                      |
| Depth                                    | 9,9 mm                                               |
| Height                                   | 80,5 mm                                              |
| Width                                    | 293,5 mm                                             |
| Installation, mounting                   |                                                      |
| Installation mode                        | for horizontal mounting, clamp fastening             |
| Use                                      |                                                      |
| Differentiation characteristic 1 - Sales | with labelling field                                 |
| Safety                                   |                                                      |
| Protection index IP                      | IP20                                                 |
| Identification                           |                                                      |
| Main design line                         | Berker Q.1                                           |
| Instructions                             |                                                      |
| Information text                         | Labelling field height arranged for P-touch strips 6 |